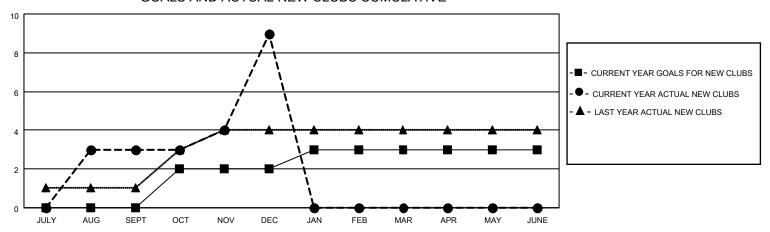

## GOALS AND ACTUAL NEW CLUBS CUMULATIVE

## MONTHLY MEMBERSHIP PROGRESS REPORT

LOCATION REP OF BANGLADESH

District 315B4

| Clubs         |               |             |               | Members               |                         |                         |                                                    |  |
|---------------|---------------|-------------|---------------|-----------------------|-------------------------|-------------------------|----------------------------------------------------|--|
|               | RESULTS FOR   | R 2020-2021 |               | RESULTS FOR 2020-2021 |                         |                         |                                                    |  |
| QUARTER       | NEW CLUB GOAL | NEW CLUBS   | DROPPED CLUBS | QUARTER MEM           | IBER GROWTH NET<br>GOAL | MEMBER GROWTH<br>ACTUAL | DROPPED<br>MEMBERS ACTUAL<br>(including transfers) |  |
| JULY/AUG/SEPT | 0             | 3           | 0             | JULY/AUG/SEPT         | 15                      | 113                     | 24                                                 |  |
| OCT/NOV/DEC   | 2             | 6           | 0             | OCT/NOV/DEC           | 30                      | 294                     | 128                                                |  |
| JAN/FEB/MAR   | 1             | 0           | 0             | JAN/FEB/MAR           | 30                      | 0                       | 0                                                  |  |
| APR/MAY/JUNE  | 0             | 0           | 0             | APR/MAY/JUNE          | 25                      | 0                       | 0                                                  |  |