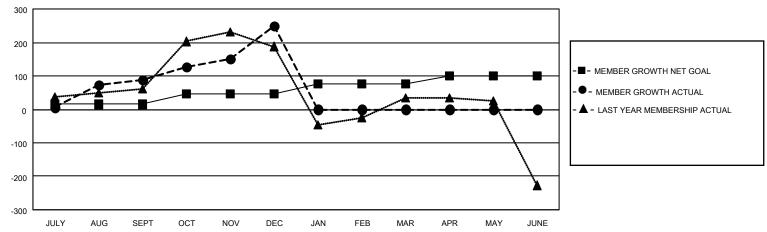

## GOALS AND ACTUAL MEMBERS CUMULATIVE

| DROPPED CLUBS: 0           |     | 50 CLUBS OF 89 ADDED 1 OR MORE | GENDER DISTRIBUTION             |                |     |
|----------------------------|-----|--------------------------------|---------------------------------|----------------|-----|
|                            |     | NEW MEMBERS                    | MALE                            | 2,255 (81.06%) |     |
| DROPPED MEMBERS            |     |                                | FEMALE                          | 527 (18.94%)   |     |
| DECEASED                   | 7   | CLICK HERE FOR CUMULATIVE      | TOTAL FAMILY UNIT MEMBERS       |                | 951 |
| CLUB CANCELLED 0 OTHER 145 |     | MEMBERSHIP DATA                | FAMILY MEMBERS PAYING HALF DUES |                | 630 |
| TOTAL                      | 152 |                                | 0000                            |                |     |

## MONTHLY MEMBERSHIP PROGRESS REPORT

LOCATION REP OF BANGLADESH

District 315B4

| Clubs         |               |             |               | Members               |                         |                         |                                                    |  |
|---------------|---------------|-------------|---------------|-----------------------|-------------------------|-------------------------|----------------------------------------------------|--|
|               | RESULTS FOR   | R 2020-2021 |               | RESULTS FOR 2020-2021 |                         |                         |                                                    |  |
| QUARTER       | NEW CLUB GOAL | NEW CLUBS   | DROPPED CLUBS | QUARTER MEM           | IBER GROWTH NET<br>GOAL | MEMBER GROWTH<br>ACTUAL | DROPPED<br>MEMBERS ACTUAL<br>(including transfers) |  |
| JULY/AUG/SEPT | 0             | 3           | 0             | JULY/AUG/SEPT         | 15                      | 113                     | 24                                                 |  |
| OCT/NOV/DEC   | 2             | 6           | 0             | OCT/NOV/DEC           | 30                      | 294                     | 128                                                |  |
| JAN/FEB/MAR   | 1             | 0           | 0             | JAN/FEB/MAR           | 30                      | 0                       | 0                                                  |  |
| APR/MAY/JUNE  | 0             | 0           | 0             | APR/MAY/JUNE          | 25                      | 0                       | 0                                                  |  |